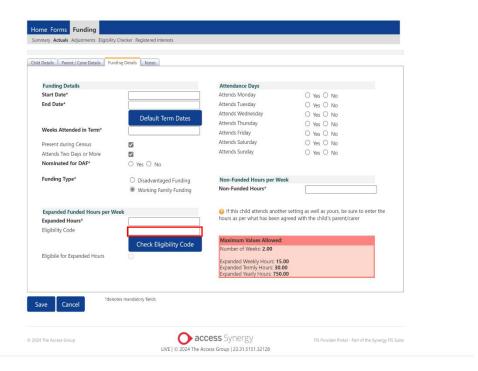

18. Click Default Term Dates to add Start Date and End Date

19. Enter the number of **Weeks Attended in Term**. This is shown at the bottom right corner of the page.

20. Tick Attends Two Days or More to claim more than 10hours per week

21. Tick **Yes** or **No** for **Nominated for DAF**: Eligiblity for DAF has been extended to all funding age groups, a child is eligable if they are in recepit of Disbality living allowance (DLA) and the setting has completed DAF form with the parent. Eligiblity will be confirmed once form and supporting evidence has been processed by the early years funding team.

22. For Funding Type, select Working Family Funding

23. In the **Expanded Hours** section, enter the **Number of hours attended per week** maximum of 15hours

25. Click on Check Eligibility Code to validate the code