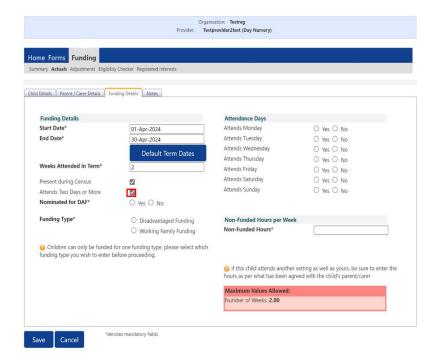

18. Click Default Term Dates to add Start Date and End Date

19. Enter the number of **Weeks Attended in Term**. This is shown at the bottom right corner of the page.

20. Tick Attends Two Days or More to claim more than 10hours per week

21. Tick **Yes** or **No** for **Nominated for DAF**: Eligiblity for DAF has been extended to all funding age groups, a child is eligable if they are in recepit of Disbality living allowance (DLA) and the setting has completed DAF form with the parent. Eligiblity will be confirmed once form and supporting evidence has been processed by the early years funding team.