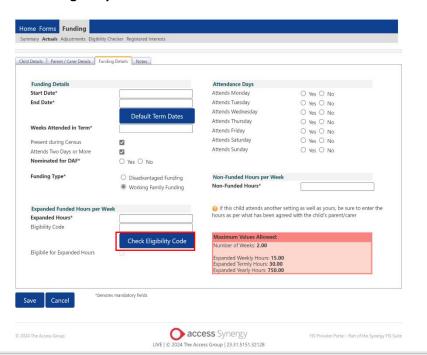

22. For Funding Type, select Working Family Funding

23. In the **Expanded Hours** section, enter the **Number of hours attended per week** maximum of 15hours

25. Click on Check Eligibility Code to validate the code

### 26. Complete Eligibility Check and Submit

27.Enter **Non Funded Hours**. These are extra hours attended outside the maximum hours funded by the LA. Enter **0** if this does not apply.

- 29. Click on **Send Claim** tab which appears in place of **Save** to send the claim immediately. Otherwise save all claims and send in bulk.
- 30. A **Green Banner** should appear at the top of the page to say **'Submission Successful'**. Otherwise follow instructions in red at the bottom of the page to correct any errors.