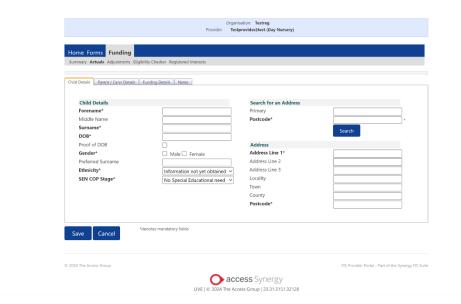

### 9. Enter Child's Details

### Entering 'Child Details':

- a. 'Proof of DOB' means you have witnessed the child's birth certificate in person.
- **b. 'Ethnicity'** is automatically set to the selection **'Information not yet obtained'**. For data analysis purposes, it is essential that this information is inputted as accurately as possible for every child.
- **c.** 'SEN COP Stage' please ensure the child's level of SEN need is identified.