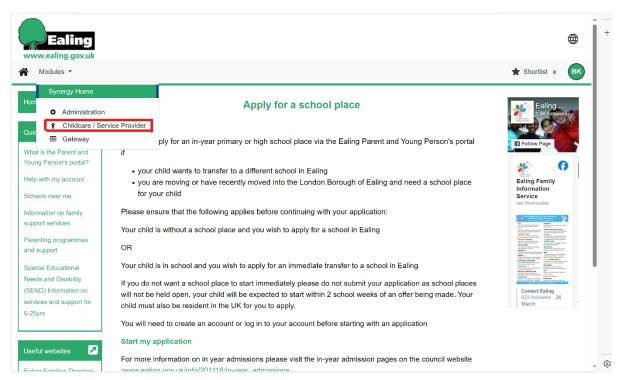

# How to claim 2-year-old funding (Working parents)

## 1. Sign in with Existing Account



## 2. Enter your password and Sign in



### 3. Open Modules and select Childcare/Service Provider



## 4. Open the Funding tab



5. Click on **Actuals**. Then select Month from the calendar displayed on the left. Current month would have a 'green arrow' next to it.





#### 6. Select Funding Type - 2yo Funding (Working Parent)





## 7. Click on Add Child to add a new child and claim funding



### 8. Click **Continue**

| Summary Actuals Adjustments (Highlity Checker Registered interests  Submit Actual: 2023/24 Month 1 - 2yo Funding (Working Parent) CHANGE  Add Child Enter EY Voucher Send Claim  Add Child Enter EY Voucher Sond Claim  Add Child / Enter EY Voucher Code  Are you sure you want to continue adding a new child or return to enter an EY Voucher code?  Continue Return |                                                                           | Organisation: Testreg Provider