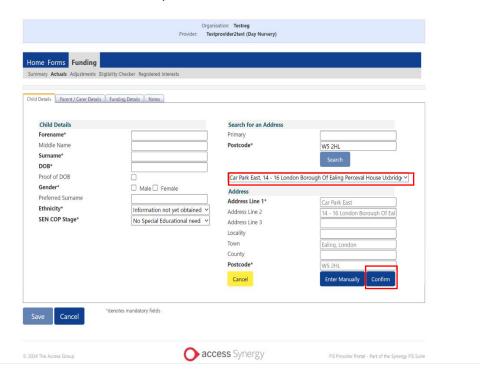

11. Select Full Address from the drop down list and click Confirm

12. Click Enter Manually if address does not appear on the dropdown list

13.Go to Parent/Carer Details tab and enter parents details