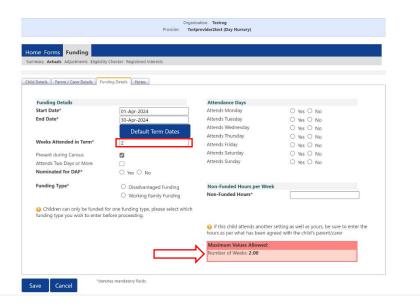

18. Click Default Term Dates to add Start Date and End Date

19. Enter the number of **Weeks Attended in Term**. This is shown at the bottom right corner of the page.

20. Tick Attends Two Days or More to claim more than 10hours per week

21. Tick **Yes** or **No** for **Nominated for DAF**: Eligiblity for DAF has been extended to all funding age groups, a child is eligable if they are in recepit of Disbality living allowance (DLA) and the setting has completed DAF form with the parent. Eligiblity will be confirmed once form and supporting evidence has been processed by the early years funding team.