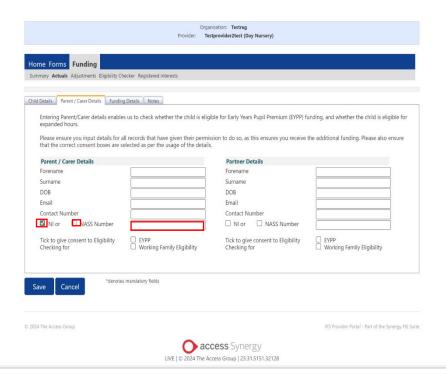

11. Select Full Address from the drop down list and click Confirm

12. Click Enter Manually if address does not appear on the dropdown list

13.Go to Parent/Carer Details tab and enter parents details

### 14. Tick NI or NASS Number and add

15. Tick Working Family Eligibility to give consent for eligibility check

16. Follow steps 13,14,15 to add Partner Details if available or leave blank

17. Go to Funding Details tab