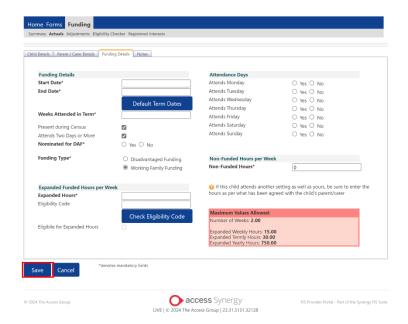

18. Click Default Term Dates to add Start Date and End Date

19. Enter the number of **Weeks Attended in Term**. This is shown at the bottom right corner of the page.

20. Tick Attends Two Days or More to claim more than 10hours per week

21. Tick **Yes** or **No** for **Nominated for DAF**: Eligiblity for DAF has been extended to all funding age groups, a child is eligable if they are in recepit of Disbality living allowance (DLA) and the setting has completed DAF form with the parent. Eligiblity will be confirmed once form and supporting evidence has been processed by the early years funding team.

22. For Funding Type, select Working Family Funding

23. In the **Expanded Hours** section, enter the **Number of hours attended per week** maximum of 15hours

25. Click on Check Eligibility Code to validate the code

### 26. Complete Eligibility Check and Submit

27.Enter **Non Funded Hours**. These are extra hours attended outside the maximum hours funded by the LA. Enter **0** if this does not apply.

- 29. Click on **Send Claim** tab which appears in place of **Save** to send the claim immediately. Otherwise save all claims and send in bulk.
- 30. A **Green Banner** should appear at the top of the page to say **'Submission Successful'**. Otherwise follow instructions in red at the bottom of the page to correct any errors.