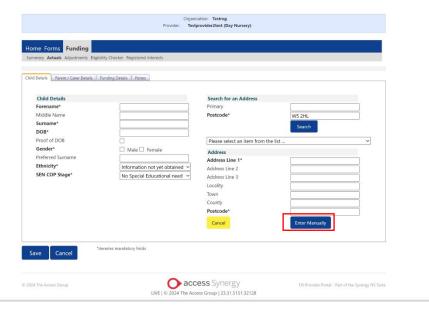

11. Select Full Address from the drop down list and click Confirm

12. Click Enter Manually if address does not appear on the dropdown list

13.Go to Parent/Carer Details tab and enter parents details