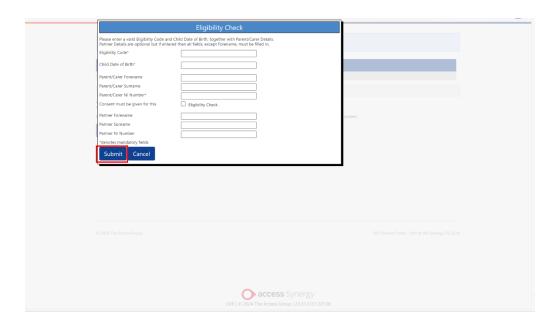

### 26. Complete Eligibility Check and Submit

27.Enter **Non Funded Hours**. These are extra hours attended outside the maximum hours funded by the LA. Enter **0** if this does not apply.

- 29. Click on **Send Claim** tab which appears in place of **Save** to send the claim immediately. Otherwise save all claims and send in bulk.
- 30. A **Green Banner** should appear at the top of the page to say **'Submission Successful'**. Otherwise follow instructions in red at the bottom of the page to correct any errors.