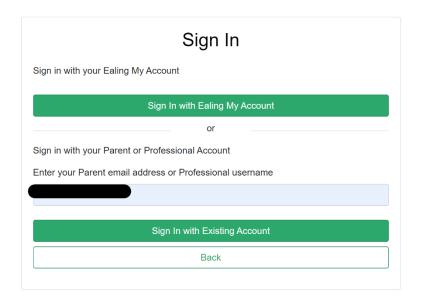

# How to claim 2-year-old funding (Working parents)

## 1. Sign in with Existing Account



## 2. Enter your password and Sign in



### 3. Open Modules and select Childcare/Service Provider



## 4. Open the Funding tab



5. Click on **Actuals**. Then select Month from the calendar displayed on the left. Current month would have a 'green arrow' next to it.





#### 6. Select Funding Type - 2yo Funding (Working Parent)





## 7. Click on Add Child to add a new child and claim funding



### 8. Click **Continue**

| Summary Actuals Adjustments (Highlity Checker Registered interests  Submit Actual: 2023/24 Month 1 - 2yo Funding (Working Parent) CHANGE  Add Child Enter EY Voucher Send Claim  Add Child Enter EY Voucher Sond Claim  Add Child / Enter EY Voucher Code  Are you sure you want to continue adding a new child or return to enter an EY Voucher code?  Continue Return |