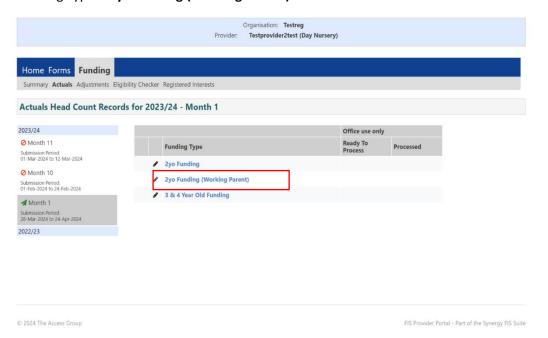

# How to claim 2-year-old funding (Working parents)

## 1. Sign in with Existing Account



## 2. Enter your password and Sign in



### 3. Open Modules and select Childcare/Service Provider



## 4. Open the Funding tab



5. Click on **Actuals**. Then select Month from the calendar displayed on the left. Current month would have a 'green arrow' next to it.





#### 6. Select Funding Type - 2yo Funding (Working Parent)





## 7. Click on Add Child to add a new child and claim funding



### 8. Click **Continue**

| Summary Actuals Adjustments (Highlity Checker Registered interests  Submit Actual: 2023/24 Month 1 - 2yo Funding (Working Parent) CHANGE  Add Child Enter EY Voucher Send Claim  Add Child Enter EY Voucher Sond Claim  Add Child / Enter EY Voucher Code  Are you sure you want to continue adding a new child or return to enter an EY Voucher code?  Continue Return |                                                                           | Organisation: Testreg Provider: Testprovider2test (Day Nursery) |  |
|--------------------------------------------------------------------------------------------------------------------------------------------------------------------------------------------------