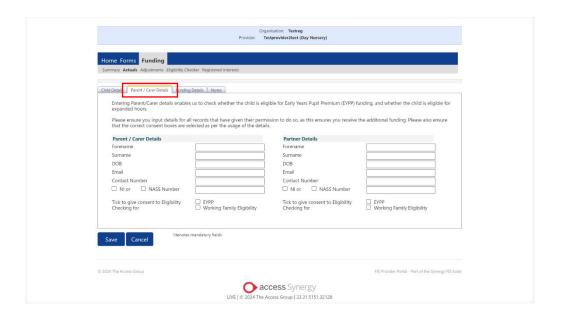

### 14. Tick NI or NASS Number and add

15. Tick Working Family Eligibility to give consent for eligibility check

16. Follow steps 13,14,15 to add Partner Details if available or leave blank

17. Go to Funding Details tab