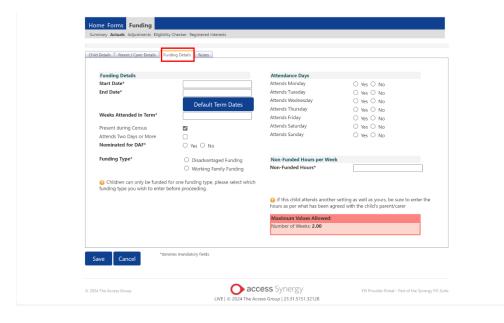

18. Click Default Term Dates to add Start Date and End Date

19. Enter the number of **Weeks Attended in Term**. This is shown at the bottom right corner of the page.

20. Tick Attends Two Days or More to claim more than 10hours per week

21. Tick **Yes** or **No** for **Nominated for DAF**: Eligiblity for DAF has been extended to all funding age groups, a child is eligable if they are in recepit of Disbality living allowance (DLA) and the setting has completed DAF form with the parent. Eligiblity will be confirmed once form and supporting evidence has been processed by the early years funding team.

22. For Funding Type, select Working Family Funding

23. In the **Expanded Hours** section, enter the **Number of hours attended per week** maximum of 15hours

25. Click on Check Eligibility Code to validate the code