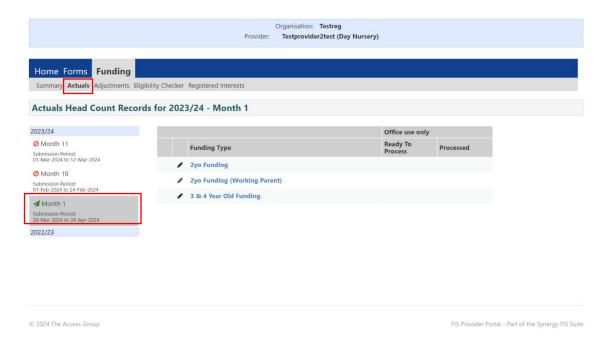

## 4. Open the Funding tab

5. Click on **Actuals**. Then select Month from the calendar displayed on the left. Current month would have a 'green arrow' next to it.

#### 6. Select Funding Type - 2yo Funding (Working Parent)