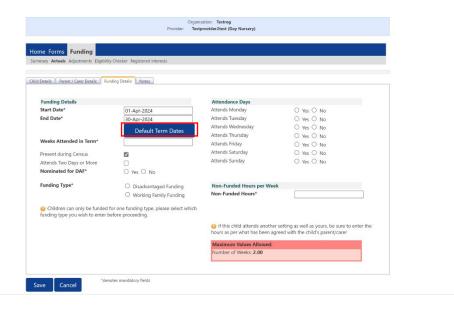

18. Click Default Term Dates to add Start Date and End Date

19. Enter the number of **Weeks Attended in Term**. This is shown at the bottom right corner of the page.

20. Tick Attends Two Days or More to claim more than 10hours per week