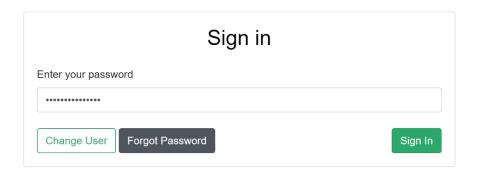

# How to claim 2-year-old funding (Working parents)

## 1. Sign in with Existing Account



## 2. Enter your password and Sign in



### 3. Open Modules and select Childcare/Service Provider



## 4. Open the Funding tab



5. Click on **Actuals**. Then select Month from the calendar displayed on the left. Current month would have a 'green arrow' next to it.





#### 6. Select Funding Type - 2yo Funding (Working Parent)





## 7. Click on Add Child to add a new child and claim funding



### 8. Click **Continue**

| Summary Actuals Adjustments (Highlity Checker Registered interests  Submit Actual: 2023/24 Month 1 - 2yo Funding (Working Parent) CHANGE  Add Child Enter EY Voucher Send Claim  Add Child Enter EY Voucher Sond Claim  Add Child / Enter EY Voucher Code  Are you sure you want to continue adding a new child or return to enter an EY Voucher code?  Continue Return |