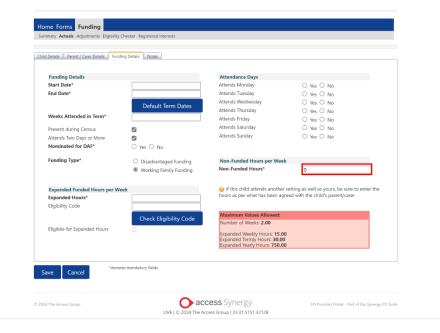

### 26. Complete Eligibility Check and Submit

27.Enter **Non Funded Hours**. These are extra hours attended outside the maximum hours funded by the LA. Enter **0** if this does not apply.

- 29. Click on **Send Claim** tab which appears in place of **Save** to send the claim immediately. Otherwise save all claims and send in bulk.
- 30. A **Green Banner** should appear at the top of the page to say **'Submission Successful'**. Otherwise follow instructions in red at the bottom of the page to correct any errors.