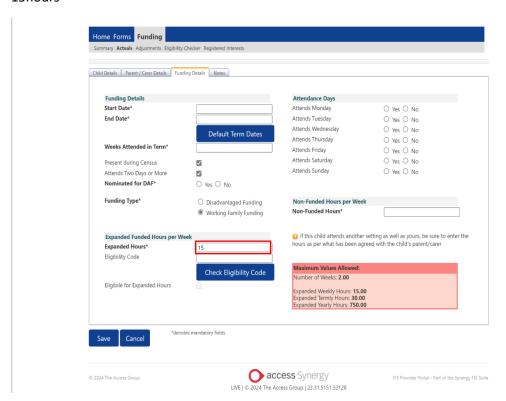

22. For Funding Type, select Working Family Funding

23. In the **Expanded Hours** section, enter the **Number of hours attended per week** maximum of 15hours

25. Click on Check Eligibility Code to validate the code

### 26. Complete Eligibility Check and Submit

27.Enter **Non Funded Hours**. These are extra hours attended outside the maximum hours funded by the LA. Enter **0** if this does not apply.

- 29. Click on **Send Claim** tab which appears in place of **Save** to send the claim immediately. Otherwise save all claims and send in bulk.
- 30. A **Green Banner** should appear at the top of the page to say **'Submission Successful'**. Otherwise follow instructions in red at the bottom of the page to correct any errors.