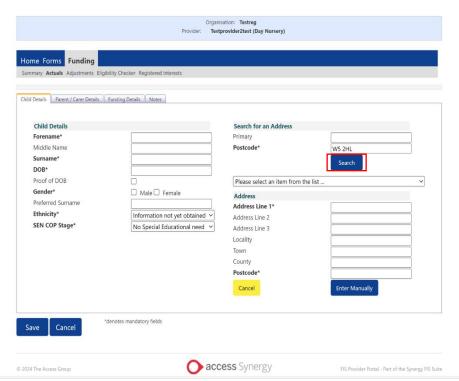

### 9. Enter Child's Details

### Entering 'Child Details':

- a. 'Proof of DOB' means you have witnessed the child's birth certificate in person.
- **b. 'Ethnicity'** is automatically set to the selection **'Information not yet obtained'**. For data analysis purposes, it is essential that this information is inputted as accurately as possible for every child.
- **c.** 'SEN COP Stage' please ensure the child's level of SEN need is identified.

11. Select Full Address from the drop down list and click Confirm

12. Click Enter Manually if address does not appear on the dropdown list

13.Go to Parent/Carer Details tab and enter parents details