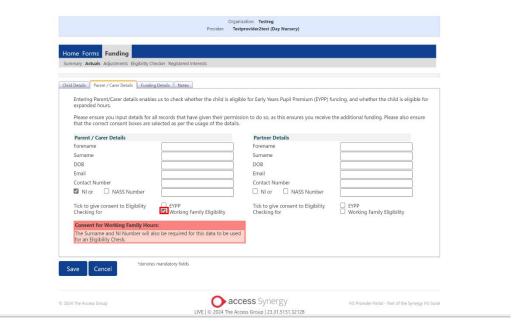

### 14. Tick NI or NASS Number and add

15. Tick Working Family Eligibility to give consent for eligibility check

16. Follow steps 13,14,15 to add Partner Details if available or leave blank

17. Go to Funding Details tab