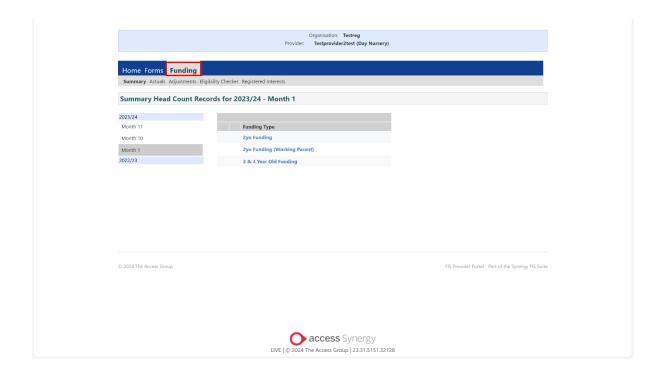

## 4. Open the Funding tab

5. Click on **Actuals**. Then select Month from the calendar displayed on the left. Current month would have a 'green arrow' next to it.