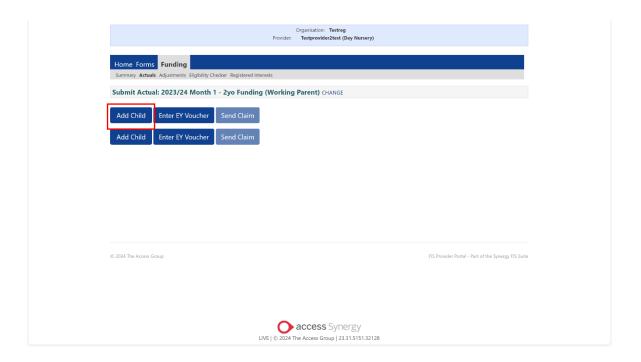

## 7. Click on Add Child to add a new child and claim funding

### 8. Click **Continue**

| Summary Actuals Adjustments (Highlity Checker Registered interests  Submit Actual: 2023/24 Month 1 - 2yo Funding (Working Parent) CHANGE  Add Child Enter EY Voucher Send Claim  Add Child Enter EY Voucher Sond Claim  Add Child / Enter EY Voucher Code  Are you sure you want to continue adding a new child or return to enter an EY Voucher code?  Continue Return |                                                                           | Organisation: Testreg Provider: Testprovider2test (Day Nursery) |  |
|-------------------------------------------------------------------------------------------------------------------------------------------------------------------------------------------------------------------------------------------------------------------------------------------------------------------------------------------------------------------------|---------------------------------------------------------------------------|-----------------------------------------------------------------|--|
| Add Child Enter EY Voucher Send Claim  Add Child Enter EY Voucher Send Claim  Add Child / Enter EY Voucher Code  Are you sure you want to cominue adding a new child or return to enter an EY Voucher code?  Continue Return                                                                                                                                            |                                                                           | Registered interests                                            |  |
| Add Child   Enter EY Voucher   Send Claim    Add Child   Enter EY Voucher Code   Are you sure you want to continue adding a new child or return to enter an EY Voucher code?  Continue   Return                                                                                                                                                                         | Submit Actual: 2023/24 Month 1 - 2                                        | yo Funding (Working Parent) CHANGE                              |  |
| Add Child / Enter EY Voucher Code Are you sure you want to continue adding a new child or return to enter an EY Voucher code?  Continue  Return                                                                                                                                                                                                                         | Add Child Enter EY Voucher So                                             | and Claim                                                       |  |
|                                                                                                                                                                                                                                                                                                                                                                         | Add Child / Enter EY  Are you sure you want to continue adding a new chil | /oucher Code d or return to enter an EY Youcher code?           |  |
|                                                                                                                                                                                                                                                                                                                                                                         |                                                                           |                                                                 |  |
|                                                                                                                                                                                                                                                                                                                                                                         |                                                                           |                                                                 |  |
|                                                                                                                                                                                                                                                                                                                                                                         |                                                                           | access Synergy LNE   0 2024 The Access Group   23.31.5151.32128 |  |