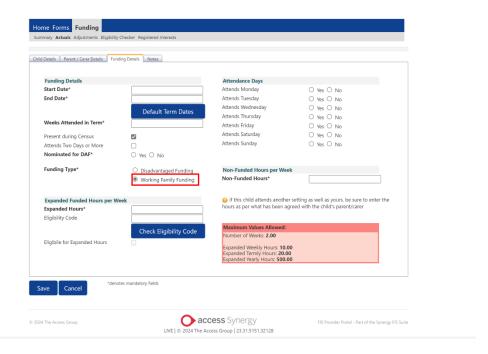

22. For Funding Type, select Working Family Funding

23. In the **Expanded Hours** section, enter the **Number of hours attended per week** maximum of 15hours

25. Click on Check Eligibility Code to validate the code

### 26. Complete Eligibility Check and Submit

27.Enter **Non Funded Hours**. These are extra hours attended outside the maximum hours funded by the LA. Enter **0** if this does not apply.

- 29. Click on **Send Claim** tab which appears in place of **Save** to send the claim immediately. Otherwise save all claims and send in bulk.
- 30. A **Green Banner** should appear at the top of the page to say **'Submission Successful'**. Otherwise follow instructions in red at the bottom of the page to correct any errors.