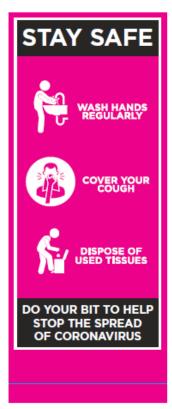

### **Pull Up Banners**

27-29) A way to provide large, clear and moveable means to display hygiene and informative messages. Available in 2000mm high x 850mm wide format. (NB. Portion of graphic under blue line will not be visible, as this goes inside banner mechanism.)