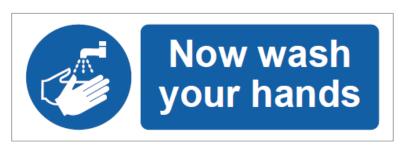

# **Health & Safety signs**

4-9) Available as A3 (420mm x 297mm) or A4 (297mm x 210mm) posters, laminated (wipeable) notices.

GHS1

GHS3

GHS4

GHS5

GHS6

GHS7