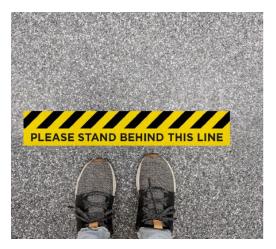

x 297mm) or A4 (297mm x 210mm) posters, laminated (wipeable) notices.







GHS1

GHS3

GHS4







GHS5

GHS6

GHS7

#### 10-11) Washroom stickers



GP003- Available sizes.

A6: 148mm x 105mm A4: 297mm x 210mm A5: 210mm x 148mm A3: 420mm x 297mm



#### Floor stickers various

THIS WAY

FS27

12-18) Circular stickers. Size 300mm diameter. Available in two finishes: suitable for application outdoors on concrete, or indoors on solid floor.



19-25) Rectangular, square & arrow stickers, various sizes. Available in two finishes: suitable for application outdoors on concrete, or indoors on solid floor.

Sizes: FS16 & FS20 - 1000mm x 115mm; FS19 & FS23 - 550mm x 300mm; FS21 - 700mm x 300mm; FS22 - 300mm x 300mm; FS27 - 230mm x 300mm.



#### 26) Stand behind this line sticker 100mm x 600mm





### **Pull Up Banners**

27-29) A way to provide large, clear and moveable means to display hygiene and informative messages. Available in 2000mm high x 850mm wide format. (NB. Portion of graphic under blue line will not be visible, as this goes inside banner mechanism.)







PB1 PB2 PB3