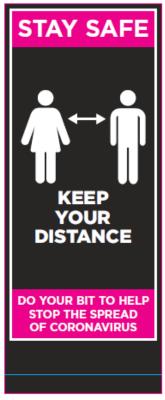

### **Pull Up Banners**

27-29) A way to provide large, clear and moveable means to display hygiene and informative messages. Available in 2000mm high x 850mm wide format. (NB. Portion of graphic under blue line will not be visible, as this goes inside banner mechanism.)