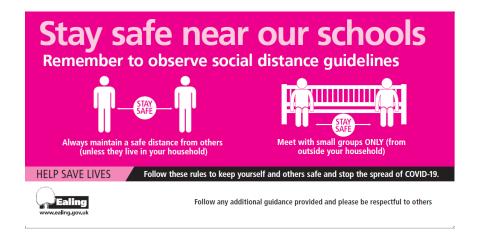

2) Stay Safe Banner 2000mm x 1000mm printed on white reinforced exterior grade vinyl, hemmed and finished with metal eyelets at each corner and at 0.5m intervals. Supplied with cable ties.