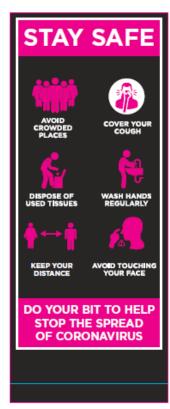

# Outdoor Social Distance Signage – for display at school entrances and vicinity

1) Stay Safe Poster A2 (594mm x 420mm) printed on white correx board with punched corner holes. Supplied with cable ties.