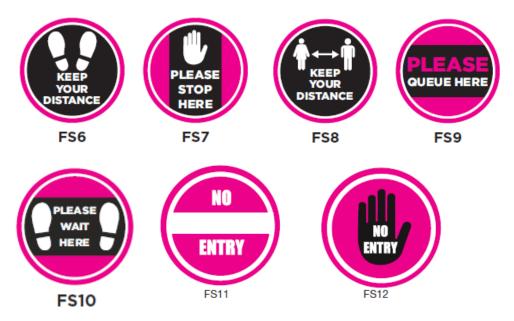

#### Floor stickers various

THIS WAY

FS27

12-18) Circular stickers. Size 300mm diameter. Available in two finishes: suitable for application outdoors on concrete, or indoors on solid floor.

19-25) Rectangular, square & arrow stickers, various sizes. Available in two finishes: suitable for application outdoors on concrete, or indoors on solid floor.

Sizes: FS16 & FS20 - 1000mm x 115mm; FS19 & FS23 - 550mm x 300mm; FS21 - 700mm x 300mm; FS22 - 300mm x 300mm; FS27 - 230mm x 300mm.