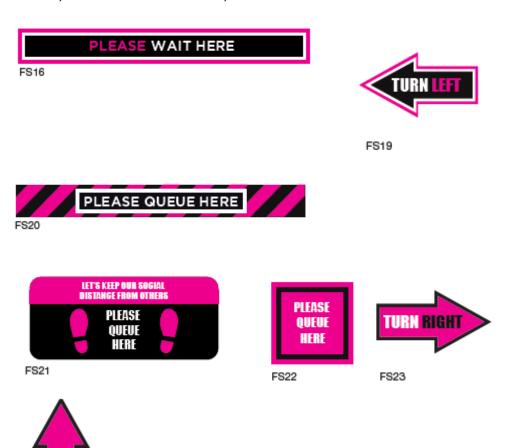

#### Floor stickers various

THIS WAY

FS27

12-18) Circular stickers. Size 300mm diameter. Available in two finishes: suitable for application outdoors on concrete, or indoors on solid floor.

19-25) Rectangular, square & arrow stickers, various sizes. Available in two finishes: suitable for application outdoors on concrete, or indoors on solid floor.

Sizes: FS16 & FS20 - 1000mm x 115mm; FS19 & FS23 - 550mm x 300mm; FS21 - 700mm x 300mm; FS22 - 300mm x 300mm; FS27 - 230mm x 300mm.