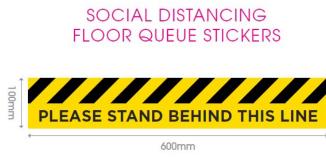

297mm) or A4 (297mm x 210mm) posters, laminated (wipeable) notices.







GHS1

GHS3

GHS4







GHS5

GHS6

GHS7

#### 10-11) Washroom stickers



GP003- Available sizes.

A6: 148mm x 105mm A4: 297mm x 210mm A5: 210mm x 148mm A3: 420mm x 297mm



#### Floor stickers various

THIS WAY

FS27

12-18) Circular stickers. Size 300mm diameter. Available in two finishes: suitable for application outdoors on concrete, or indoors on solid floor.



19-25) Rectangular, square & arrow stickers, various sizes. Available in two finishes: suitable for application outdoors on concrete, or indoors on solid floor.

Sizes: FS16 & FS20 - 1000mm x 115mm; FS19 & FS23 - 550mm x 300mm; FS21 - 700mm x 300mm; FS22 - 300mm x 300mm; FS27 - 230mm x 300mm.



#### 26) Stand behind this line sticker 100mm x 600mm





### **Pull Up Banners**

27-29) A way to provide large, clear and moveable means to display hygiene and informative messages. Available in 2000mm high x 850mm wide format. (NB. Portion of graphic under blue line will not be visible, as this goes inside banner mechanism.)







PB1 PB2 PB3