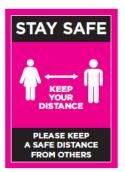

# Outdoor Social Distance Signage – for display at school entrances and vicinity

1) Stay Safe Poster A2 (594mm x 420mm) printed on white correx board with punched corner holes. Supplied with cable ties.

2) Stay Safe Banner 2000mm x 1000mm printed on white reinforced exterior grade vinyl, hemmed and finished with metal eyelets at each corner and at 0.5m intervals. Supplied with cable ties.