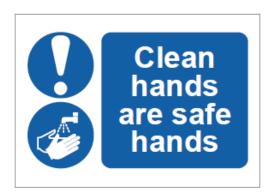

# **Health & Safety signs**

4-9) Available as A3 (420mm x 297mm) or A4 (297mm x 210mm) posters, laminated (wipeable) notices.

GHS1

GHS3

GHS4

GHS5

GHS6

GHS7