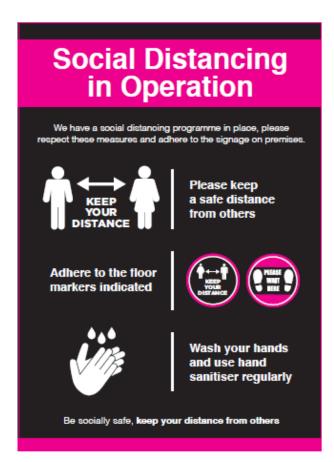

# Social Distance laminated poster – for display at or near school entrance

3) Social Distancing notice suitable as poster for indoors or outdoors at school entrances for staff and visitors.

Offered in three sizes:

A3 (420mm x 297mm) with laminated (wipeable) surface

or

A2 (594mm x 420mm) with laminated (wipeable) surface

or

To fit A-Frame size (762mm x 508mm) suitable for path or pavement display (unlaminated).

PPS4