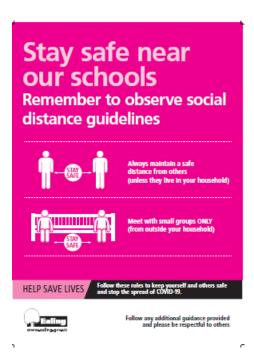

# Outdoor Social Distance Signage – for display at school entrances and vicinity

1) Stay Safe Poster A2 (594mm x 420mm) printed on white correx board with punched corner holes. Supplied with cable ties.