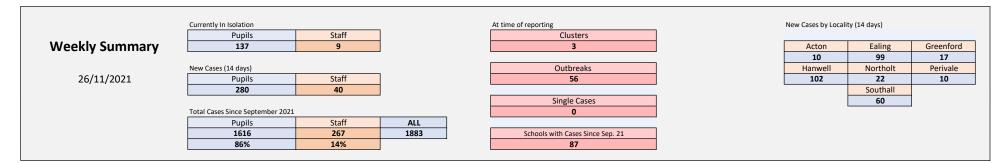

Tables to show outbreaks, clusters and those that have met DfE thresholds:

| Outbreaks                              | End of outbreak date |
|----------------------------------------|----------------------|
| Alec Reed Academy                      | 04/12/2021           |
| Allenby Primary School                 | 20/12/2021           |
| Ark Acton Academy                      | 15/12/2021           |
| Blair Peach Primary School             | 02/12/2021           |
| Brentside High School                  | 28/12/2021           |
| Castlebar School                       | 18/12/2021           |
| Christ the Saviour CE Primary School   | 18/12/2021           |
| Clifton Primary School                 | 30/11/2021           |
| Coston Primary School                  | 19/12/2021