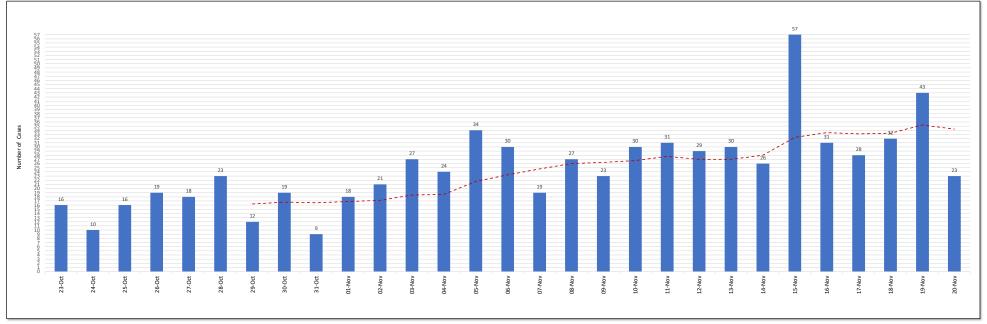

## Graph to show cases over the last 4 weeks:

Contacts: Raj Chowdhury: ChowdhuryR@ealing.gov.uk Lauren North: NorthL@ealing.gov.uk

The data presented is limited to the 20th November. Data can take up to 7 days to filter through so numbers may increase for recent days.