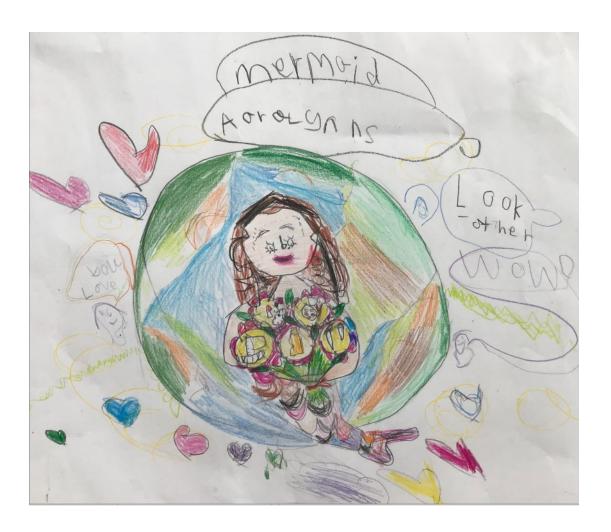

# Include Me picture competition All entries

May 2023











#### 'Include Me' Picture Competition

In March 2023, we asked children and young people in Ealing to design a poster to be about their views as a child or young person with the theme:

#### What does include me look or feel like?

The deadline for entries was the 25 April 2023.

We are delighted that so many children and young people in the borough responded to the challenge.

The slides contain the images received.

The images will be shared as posters in local buildings, and in exhibitions around the borough and on social media channels to raise awareness about children and young people with additional needs, SEND and inclusion.

### Mount Carmel RC School entries























### **Clifton Primary School**





















#### **Dormers Wells Junior School**























#### **Greenwood Primary School**