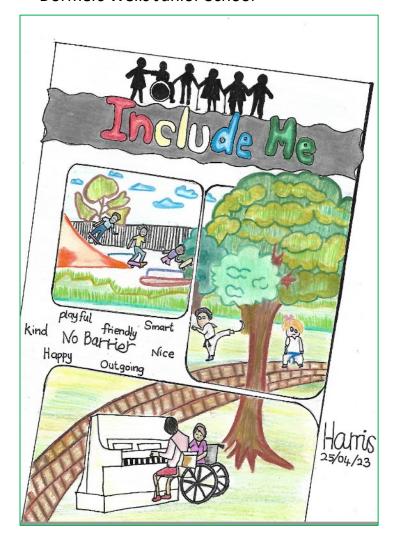

#### 'Include Me' Picture Competition

In March 2023, we asked children and young people in Ealing to design a poster to be about their views as a child or young person with the theme:

#### What does include me look or feel like?

The deadline for entries was the 25 April 2023.

We are delighted that so many children and young people in the borough responded to the challenge.

The slides contain the images received.

The images will be shared as posters in local buildings, and in exhibitions around the borough and on social media channels to raise awareness about children and young people with additional needs, SEND and inclusion.

### Mount Carmel RC School entries























### **Clifton Primary School**





















#### **Dormers Wells Junior School**























#### **Greenwood Primary School**