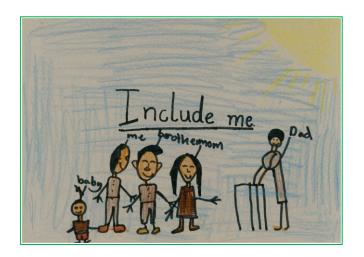

h 2023, we asked children and young people in Ealing to design a poster to be about their views as a child or young person with the theme:

#### What does include me look or feel like?

The deadline for entries was the 25 April 2023.

We are delighted that so many children and young people in the borough responded to the challenge.

The slides contain the images received.

The images will be shared as posters in local buildings, and in exhibitions around the borough and on social media channels to raise awareness about children and young people with additional needs, SEND and inclusion.

### Mount Carmel RC School entries























### **Clifton Primary School**





















#### **Dormers Wells Junior School**























#### **Greenwood Primary School**